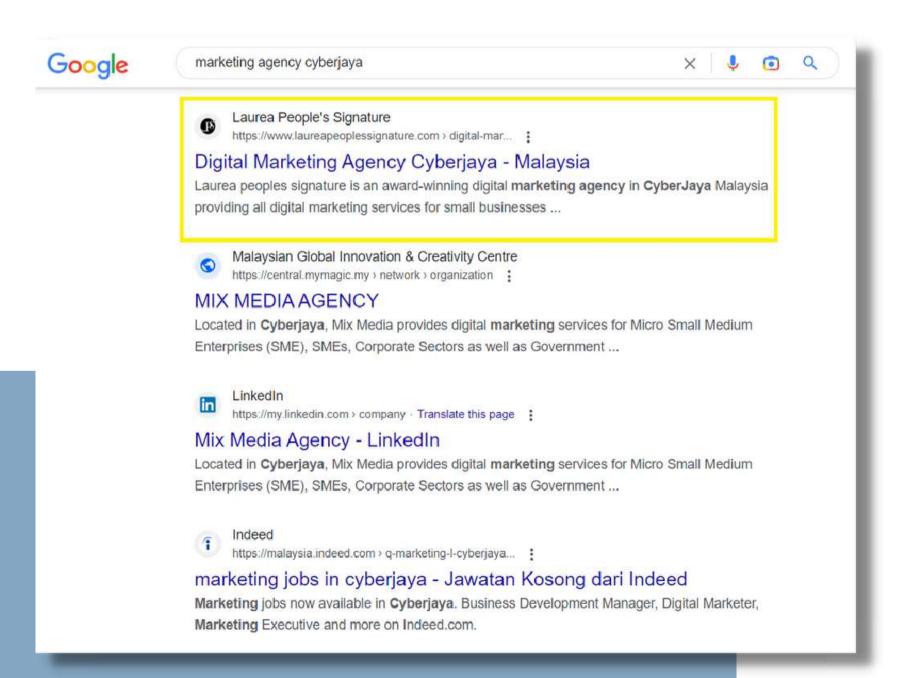

evices to browse the internet, Google has prioritized mobile-first indexing.
- URL Structure: Technical SEO involves optimizing a website's URL structure to make it more search engine friendly.









Business is the practice of making one's living or making money by producing or buying and selling products. It is also "any activity or enterprise entered into for profit.

# Enjoy Our Service With Ease





# Laurea Peoples Signature

### **LOCAL SEO IMPLEMENTATION**

- First page of Google search results
- Implement uses of the city name and address across the site
- Apply local schema across the site
- Create content that emphasizes local landmarks, addresses or events
- Claim and optimize GMB profiles for the business (new monthly posts)





### 01.

### "marketing agency cyberjaya"



### 02.

### "branding agency cyberjaya"





X U O Q



Google Laurea People's Signature https://www.laureapeoplessignature.com > landing-pag... Landing Page Design Services In Malaysia We have professionals with deep insights and outstanding expertise in creating, designing, and building inspiring and impressive outlooks of landing pages for ... C ChamRun Digital
https://chamrundigital.com.my > Services Design Landing Page in Malaysia - ChamRun Digital ChamRun Digital has created over 100 landing pages for both local and international clients throughout Malaysia. Landing pages are an essential lead ... https://www.linkedin.com > company > wowonini WoWoNiNi Sdn Bhd | LinkedIn We specialize in CMS Web Design, Landing Page, eCommerce, Hosting, ... company based out of F1-18-09, Tamarind S