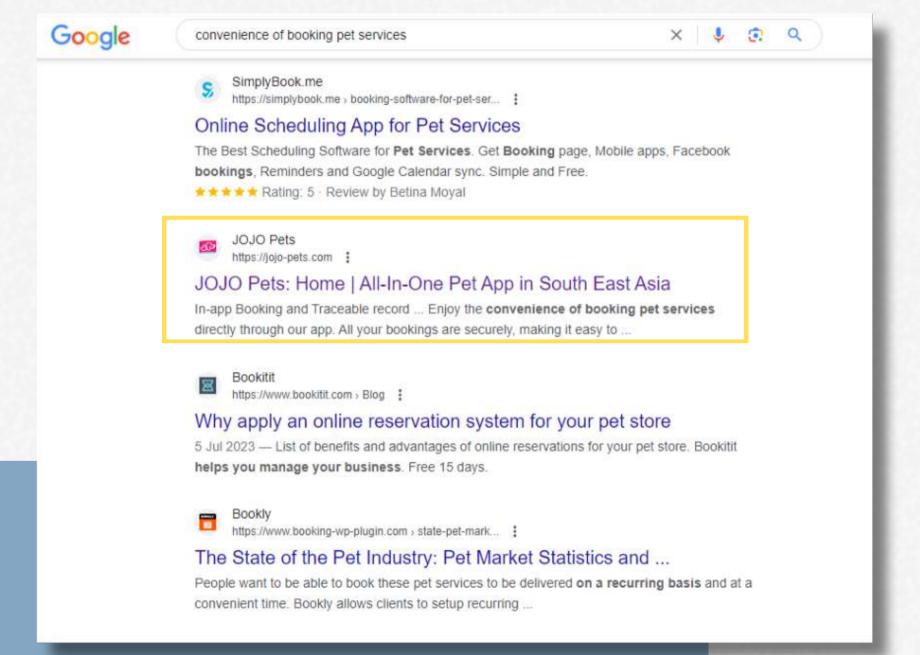

# WHAT WEDO

**Boost Your** 

Wabsite's
Visibility with Our
Proven Technical
SEO Services

# Boost Your Website's Visibility with Our Proven Technical SEO Services

- Site Speed Optimization: One of the critical factors that affect a website's ranking is its loading speed.
- Mobile Responsiveness: With more people using mobile devices to browse the internet, Google has prioritized mobile-first indexing.
- URL Structure: Technical SEO involves optimizing a website's URL structure to make it more search engine friendly.