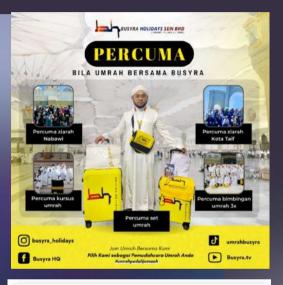

Get Started and Watch Your Business Grow!**







| Messaging conversations<br>started         | 22                       |
|--------------------------------------------|--------------------------|
| Cost per Messaging<br>Conversation Started | MYR7.96                  |
| Amount spent                               | MYR175.04                |
| RM182.00 lifet                             | time budget 🥒            |
|                                            |                          |
| RN                                         | 16.96 remaining          |
| RM<br>Reach                                | 16.96 remaining<br>7,098 |
| Reach                                      | 7,098                    |
|                                            |                          |











| Results                            |           |
|------------------------------------|-----------|
| Link clicks                        | 257       |
| Cost per Link Click                | MYR1.32   |
| Amount spent                       | MYR339.02 |
| Reach                              | 8,464     |
| Impressions                        | 13,040    |
| Purchase ROAS (return on ad spend) | 0.00      |
| CPC (cost per link click)          | MYR1.32   |

## P

#### **Get Started and Watch Your Business Grow!**



| Results                                    |                         |
|--------------------------------------------|-------------------------|
| Messaging conversations started            | 14                      |
| Cost per Messaging<br>Conversation Started | MYR7.06