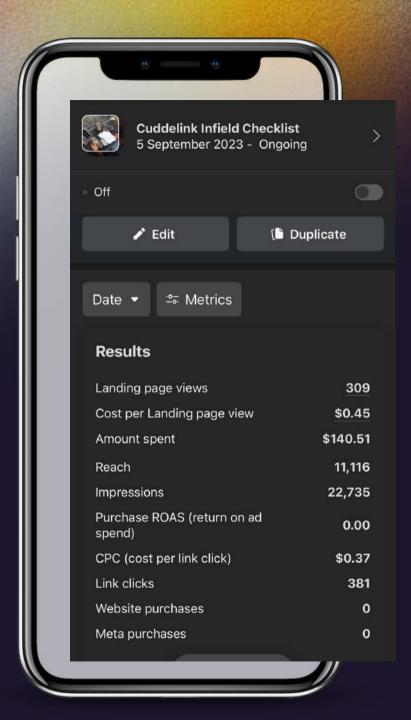

Amount spent: \$577.22

Link Clicks: 381

Landing Page Views: 309

CPC: \$0.37

Amount spent: \$140.51

Link Clicks: 2258

CPC: \$0.0717

Amount spent: \$161.90