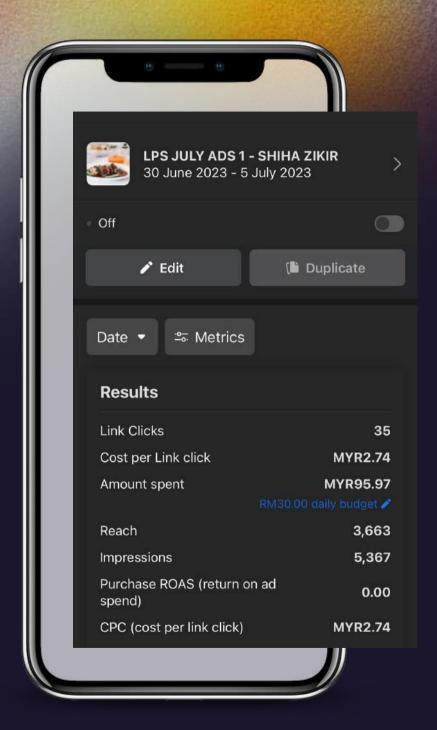

ble results.

Audience Targeting and Segmentation

Leveraging advanced targeting capabilities and audience segmentation techniques, we ensure that your ads are seen by the right people at the right time.

Performance Monitoring and Reporting

Provide comprehensive performance reports that give you insights into key metrics such as impressions, clicks, conversions, and return on ad spend





Conversions: 30 Messages

CPC: RM3.28

Amount spent: RM199.95













Conversions: 156 Messages

CPC: RM2.51

Amount spent: RM680.05













Link Clicks: 7935

Landing Page Views: 5530

CPC: \$0.0727

Amount spent: \$577.22













Link Clicks: 381

Landing Page Views: 309

CPC: \$0.37

Amount spent: \$140.51













Link Clicks: 2258

CPC: \$0.0717

Amount spent: \$161.90













Link Clicks: 35

CPC: RM2.74

Amount spent: RM95.97











#### Results

Link clicks 662

Cost per Link Click MYR0.30

Amount spent MYR199.88

RM30.00 daily budget 🥕

Reach 46,088

Impressions 72,582

Purchase ROAS (return on ad spend) 0.00

CPC (cost per link click) MYR0.30

Show less



## Let's Drive Results Together!

Link Clicks: 662

CPC: RM0.30

Amount spent: RM199.88











#### **Get Started and Watch Your Business Grow!**



Laurea People's Signature

| Results                            |                |
|------------------------------------|----------------|
| Link clicks                        | 198            |
| Cost per Link Click                | MYR0.38        |
| Amount spent                       | MYR75.29       |
| RM60.00 d                          | lai