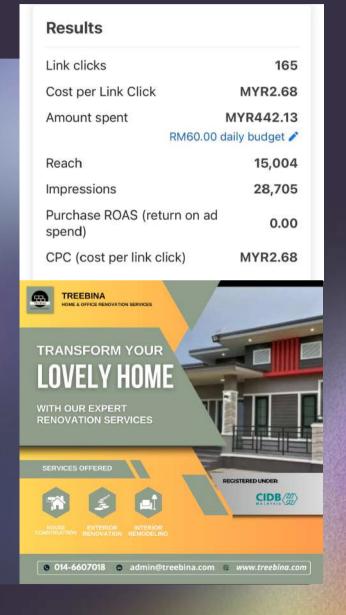

#### **Get Started and Watch Your Business Grow!**

Laurea People's Signature

| Results                            |                |
|------------------------------------|----------------|
| Link clicks                        | 198            |
| Cost per Link Click                | MYR0.38        |
| Amount spent                       | MYR75.29       |
| RM60.00 d                          | laily budget 🧪 |
| Reach                              | 23,920         |
| Impressions                        | 30,767         |
| Purchase ROAS (return on ad spend) | 0.00           |
| CPC (cost per link click)          | MYR0.38        |