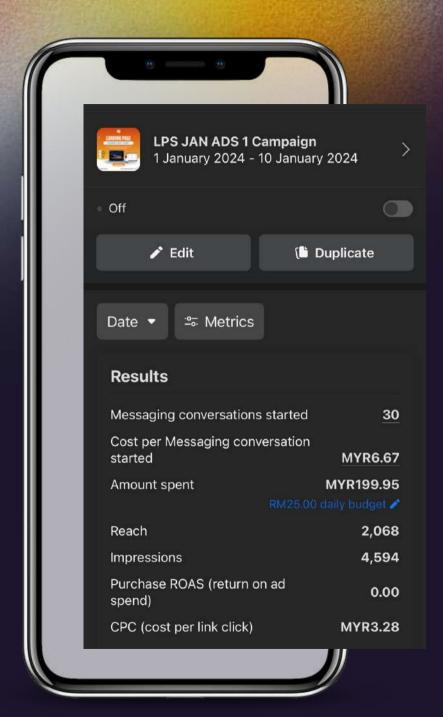

Performance Monitoring and Reporting

Provide comprehensive performance reports that give you insights into key metrics such as impressions, clicks, conversions, and return on ad spend

Conversions: 30 Messages

CPC: RM3.28

Amount spent: RM199.95

Conversions: 156 Messages

CPC: RM2.51

Amount spent: RM680.05

Link Clicks: 7935

Landing Page Views: 5530

CPC: \$0.0727