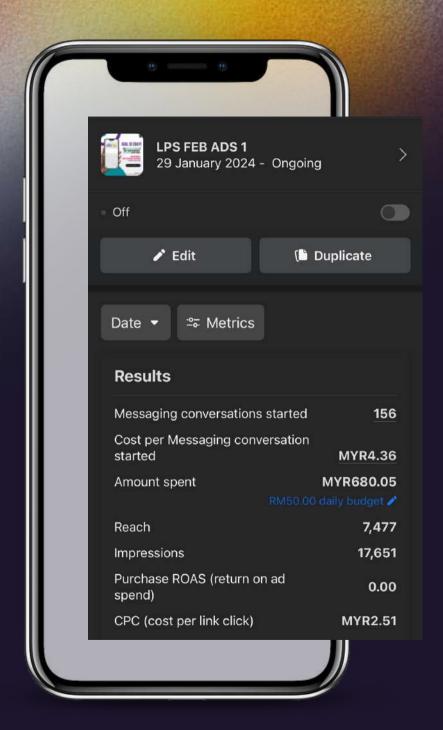

Performance Monitoring and Reporting

Provide comprehensive performance reports that give you insights into key metrics such as impressions, clicks, conversions, and return on ad spend

Conversions: 30 Messages

CPC: RM3.28

Amount spent: RM199.95

Conversions: 156 Messages

CPC: RM2.51

Amount spent: RM680.05

Link Clicks: 7935

Landing Page Views: 5530

CPC: \$0.0727