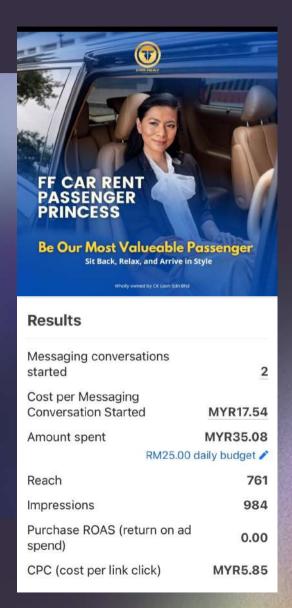

| Results                           |                   |
|-----------------------------------|-------------------|
| Messaging conversations started   | 12                |
| Cost per Messaging                |                   |
| Conversation Started              | MYR14.30          |
| Amount spent                      | MYR171.54         |
| RM100.                            | 00 daily budget 🧪 |
| Reach                             | 1,457             |
| Impressions                       | 2,385             |
| Purchase ROAS (return on a spend) | o.00              |
| CPC (cost per link click)         | MYR6.60           |