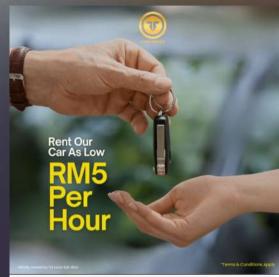

| Results                                 |                |
|-----------------------------------------|----------------|
| Messaging conversations                 | 32             |
| Cost per Messaging Conversation Started | MYR4.54        |
| Amount spent                            | MYR145.23      |
| RM25.00                                 | daily budget 🧪 |
| Reach                                   | 3,353          |
| Impressions                             | 5,133          |
| Purchase ROAS (return on ad spend)      | 0.00           |
| CPC (cost per link click)               | MYR1.60        |