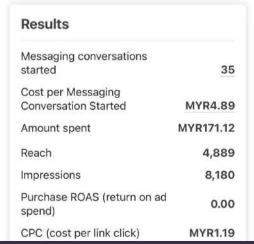

| Results                                 |                |
|-----------------------------------------|----------------|
| Messaging conversations                 | 32             |
| Cost per Messaging Conversation Started | MYR4.54        |
| Amount spent                            | MYR145.23      |
| RM25.00                                 | daily budget 🧪 |
| Reach                                   | 3,353          |
| Impressions                             | 5,133          |
| Purchase ROAS (return on ad spend)      | 0.00           |
| CPC (cost per link click)               | MYR1.60        |