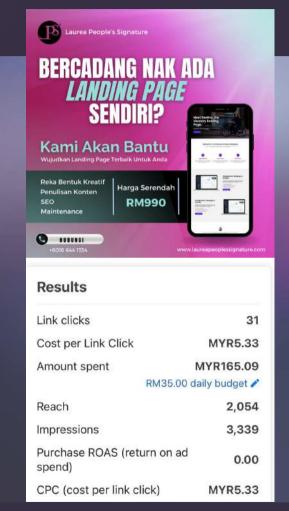

| Results                            |                          |
|------------------------------------|--------------------------|
| Link clicks                        | 22                       |
| Cost per Link Click                | MYR5.88                  |
| Amount spent                       | MYR129.28 daily budget 🖍 |
| Reach                              | 2,449                    |
| Impressions                        | 3,580                    |
| Purchase ROAS (return on ad spend) | 0.00                     |
| CPC (cost per link click)          | MYR5.88                  |