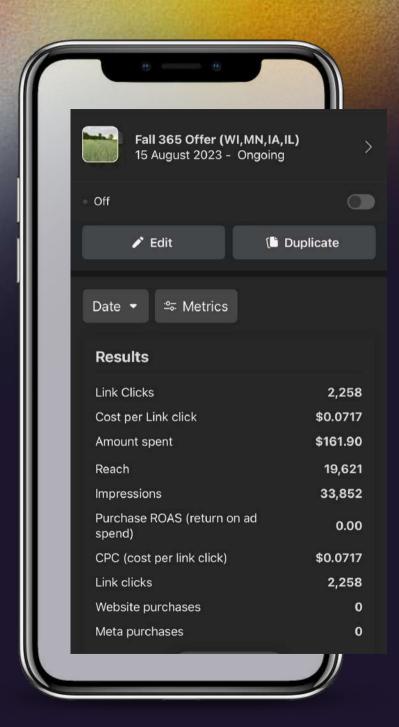

Amount spent: \$577.22

Link Clicks: 381

Landing Page Views: 309

CPC: \$0.37

Amount spent: \$140.51

Link Clicks: 2258

CPC: \$0.0717

Amount spent: \$161.90